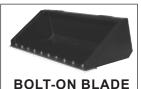

### **OPTIONS**

Large series 23 pin-on teeth.

Bolt-On-Blade increases bucket life up to 3 times or longer.

A SIZE AND STYLE FOR EVERY MATERIAL.

**STYLES** 

Low Profile Dirt

Skeleton

Utility