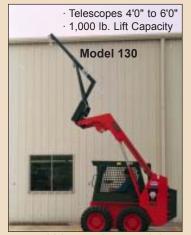

# **Telescoping Crane Jib**

Turns a skid-steer into a mini-crane to Reach farther & Lift higher.