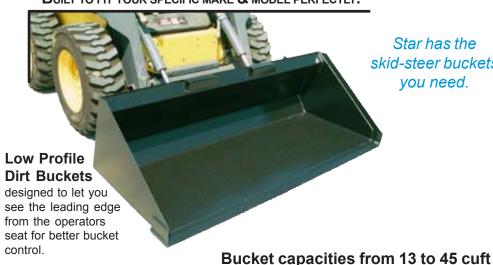

# **HEAVY DUTY SKID-STEER BUCKETS**

BUILT TO FIT YOUR SPECIFIC MAKE & MODEL PERFECTLY.

Star has the skid-steer buckets you need.

### **OPTIONS**

Large series 23 pin-on teeth.

Bolt-On-Blade increases bucket life up to 3 times or longer.

A SIZE AND STYLE FOR EVERY MATERIAL.

**STYLES** 

Low Profile Dirt

Skeleton

Utility