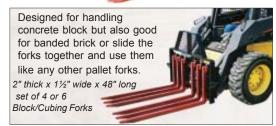

### Model 110EC-ITA

- Economy ForkFrame
- "Clear View" of forks
- 3,700 lb. Load Capacity
- Good Quality for Low cost
- Weight 157 lbs.

Forkframe and **Forks** sold separately.

| Model         | Description                             | Capacity   |
|---------------|-----------------------------------------|------------|
| 110FF-ITA     | Heavy Duty - ITA style FORKFRAME        | 5,500 lbs. |
| 110EC-ITA     | Economy - ITA style FORKFRAME           | 3,700 lbs. |
| F138x4x42CL2  | 1%" x 4" x 42" PALLET FORKS (set of 2)  | 4,100 lbs. |
| F138x4x48CL2  | 1%" x 4" x 48" PALLET FORKS (set of 2)  | 4,100 lbs. |
| F15x4x48CL2   | 1½" x 4" x 48" PALLET FORKS (set of 2)  | 5,500 lbs. |
| F2x15x48CL2-4 | 2" x 1½" x 48" BLOCK FORKS (set of 4)   | 5,500 lbs. |
| F2x15x48CL2-6 | 2" x 11/2" x 48" BLOCK FORKS (set of 6) | 5,500 lbs. |