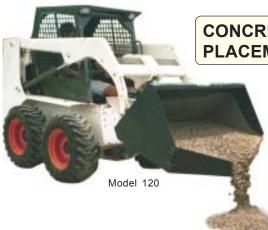

# CONCRETE PLACEMENT BUCKETS

Place concrete in hard to reach areas for less cost.

| Model | Capacity |
|-------|----------|
| 120   | ½ cuyd   |
| 125   | 3/4 cuyd |

Handle trash and loose material efficiently and easily.