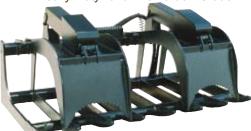

# **Root Grapples**

Two models to choose from. "Heavy Duty" and "Demolition Grade"

Model 170-72 shown