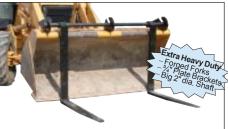

### Over-The-Bucket Forks

NOT RECOMMENDED FOR SKID-STEER LOADERS

5,500 or 6,900 lb. capacity

Easy on & easy off without leaving operators seat.

4101 Garland Dr., Fort Worth, TX 76117 Ph. 817-485-6073 Fax 817-428-6008 **USA & Canada Toll Free 800-541-1797** www.starindustries.com