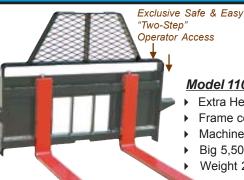

# **Heavy Duty** LOADER ATTACHMENTS & BUCKETS

SKID-STEER FORKFRAMES with "ITA Style" Captive Forks

Forks are "captive" and don't swing out when a load is dumped off the end of the forks. ITA Style Forks Lock into position.

### Model 110FF-ITA

- Extra Heavy Duty Toughest on the Market
- Frame constructed of 1/2" x 3" Flat Bar
- Machined ITA Fork Carriage Bars
- Big 5,500 lb. Load Capacity
- Weight 232 lbs.