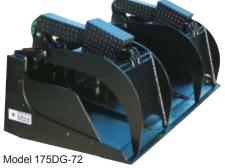

# **Grapple Buckets**

Two models to choose from. "Heavy Duty" and "Demolition Grade"

shown with optional end plates