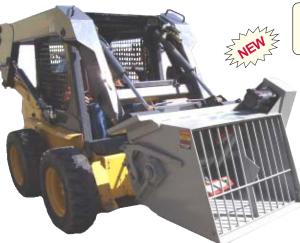

# **Grapple Buckets**

Two models to choose from. "Heavy Duty" and "Demolition Grade"

shown with optional end plates

# **Root Grapples**

Two models to choose from. "Heavy Duty" and "Demolition Grade"

Model 170-72 shown