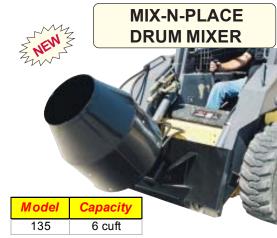

# SCOOP-N-MIX **CONCRETE MIXER**

## Easy as 1,2,3

- ◆ Scoop up sand & gravel
- ◆ Tilt up add water & cement
- Mix & discharge thru side gate or top opening

| Model | Capacity |
|-------|----------|
| 140   | 9 cuft   |

Requires Auxiliary Hydraulics

A concrete mixer and placer, all in one.