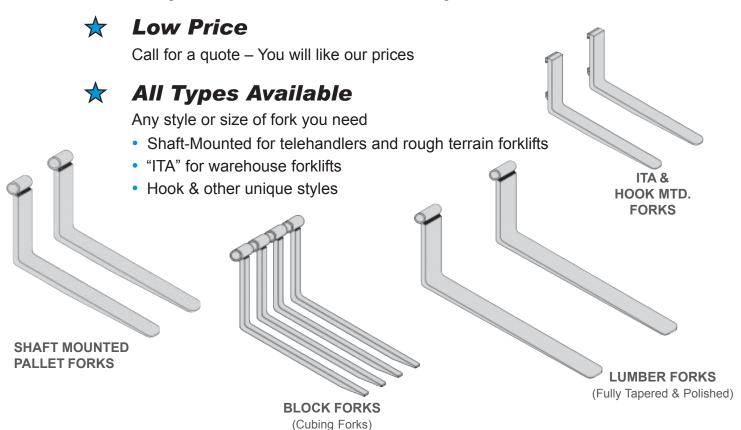

## REPLACEMENT FORKS

## **★** High Quality

Forks are Forged from one piece of steel, then fully heat treated for strength and increased resistance to bending.