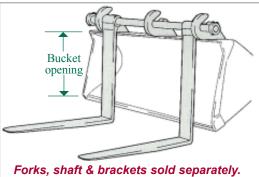

**BIG 2" DIAMETER SOLID STEEL SHAFT** 80" long. Same size shaft as used on 6,000 and 8,000 lb forklifts.

**HEAVY DUTY <sup>3</sup>/**<sup>4</sup>" **PLATE STEEL BRACKETS** Brackets are built from thicker plate so only 3 are required (more than 3 restricts side to side adjustment of forks).

| <b>MODEL</b><br>(Shaft only)                                   | Description                                         |                                                       |                   | Weight   |
|----------------------------------------------------------------|-----------------------------------------------------|-------------------------------------------------------|-------------------|----------|
| LBA170-02                                                      | 2" dia. by 80" long sold steel shaft with retainers |                                                       |                   | 70 lbs.  |
| MODEL<br>(Brack ets only)                                      | Description                                         |                                                       |                   | Weight   |
| LBA170B                                                        | Set of 3 (¾" plate steel, weld-on) Brackets         |                                                       |                   | 40 lbs.  |
| MODEL<br>(Forks only)                                          | Fits Vertical<br>Bkt Openings                       | Fork Description                                      | Rated<br>Capacity | Weight   |
| LBA170 *                                                       | up to 42"                                           | (set of 2) 11/2" x 4" x 42"                           | 5,500 lbs.        | 325 lbs. |
| LBA180 *                                                       | up to 54"                                           | (set of 2) 1 <sup>3</sup> / <sub>4</sub> " x 4" x 48" | 6,900 lbs.        | 408 lbs. |
| * Please specify exact measurement of vertical bucket opening. |                                                     |                                                       |                   |          |