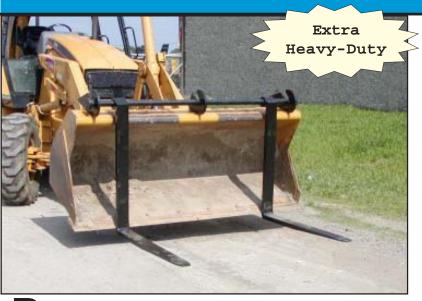

## **Over-The-Bucket Forks**

## Add the convenience of a forklift to your loader

## Take Forks ON & OFF without leaving the operator's seat.

- Roll bucket forward
- Engage free-standing forks with brackets
- Roll bucket back to level forks

## on't buy a light-duty set of forks and bend them in the first month of use. Star Over-the-Bucket Forks are built stronger to last. Take a look at our specs and don't accept anything less.

**FULLY FORGED FORKS** JUST LIKE THE ONES ON YOUR FORKLIFT (<u>these</u> <u>are not</u> forks built from two pieces of steel welded together that require a gusset to keep them from coming apart).