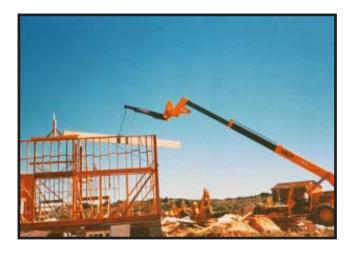

#### **Expand** the Capabilities of your Forklift

- Reach over or under obstructions to place heavy loads
- Set equipment on the roof or elevated decks
- Reach through narrow openings such as windows to set or pick up a load
- Load and unload trucks easier and more safely
- Reach into motor freight vans to load or unload materials and equipment
- Load, move, and handle equipment in your equipment yard
- Reach over scaffold to set stone or other heavy masonry units
- Hang trusses and laminated wood beams