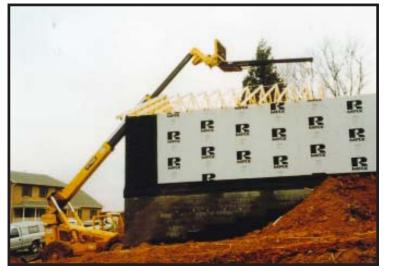

#### **Expand** the Capabilities of your Forklift

- Reach over or under obstructions to place heavy loads
- Set equipment on the roof or elevated decks
- Reach through narrow openings such as windows to set or pick up a load
- Load and unload trucks easier and more safely
- Reach into motor freight vans to load or unload materials and equipment
- Load, move, and handle equipment in your equipment yard
- Reach over scaffold to set stone or other heavy masonry units
- Hang trusses and laminated wood beams