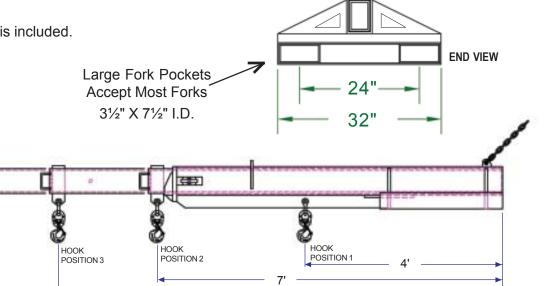

HOOK

POSITION 4

| HOOK POSITION                             | 4          | 3          | 2          | 1          |
|-------------------------------------------|------------|------------|------------|------------|
| DISTANCE                                  | 12' 0"     | 9' 0"      | 7' 0"      | 4' 0"      |
| Maximum Load Capacity<br>on a Single Hook | 2,000 lbs. | 3,000 lbs. | 4,000 lbs. | 6,000 lbs. |

Fork Pocket Size: 30" long x 71/2" x 31/2" ID / Center to Center of Fork Pockets: 24" / Pocket Ends are open.

4101 Garland Dr., Fort Worth, TX 76117 Ph 817-485-6073 Fax 817-428-6008 **USA & Canada Toll Free 800-541-1797** *www.starindustries.com* 