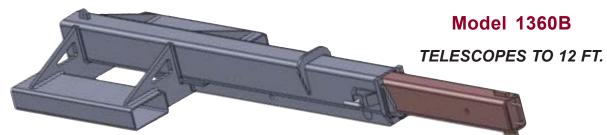

### **Specifications**

- Designed for use on <u>both straight-mast and</u> <u>extendable-reach type forklifts</u>
- Telescoping two section tubular steel boom.
- Manually telescopes from 7'0" to 12'0" Pull spring-loaded pin to telescope - release pin and boom locks in desired position.
- Internal stop ensures telescoping section can not be accidently pulled all the way out.
- Jib slides on the forks and is pinned behind the heel to secure it to the forklift.
- Universal fit (slip-on-the-forks) design permits use on most all forklifts.

#### MODEL 1360B

| Max Load Cap.            | 6,000 lbs.      |  |  |
|--------------------------|-----------------|--|--|
| Empty Weight             | 585 lbs.        |  |  |
| Extends                  | 7' 0" to 12' 0" |  |  |
| Vert. Center of Gravity  | Centerline      |  |  |
| Horz. Center of Gravity: |                 |  |  |
| Fully Retracted          | 36-5/16"        |  |  |
| Extended Midway          | 43-3/4"         |  |  |
| Fully Extended           | 54-7/16"        |  |  |